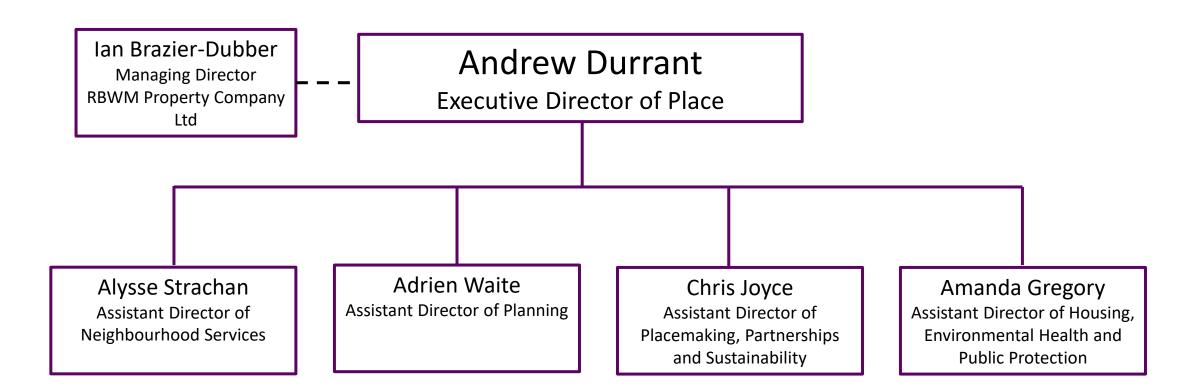

## Royal Borough of Windsor and Maidenhead Organisation Chart December 2024































|                                                   |                                                                           | Assistant D                                                                                   | Duise Freet<br>irector of Revenue,<br>y and Resident Serv             | Benefits,                             |              |                                            |                                                 |
|---------------------------------------------------|---------------------------------------------------------------------------|-----------------------------------------------------------------------------------------------|-----------------------------------------------------------------------|-----------------------------------