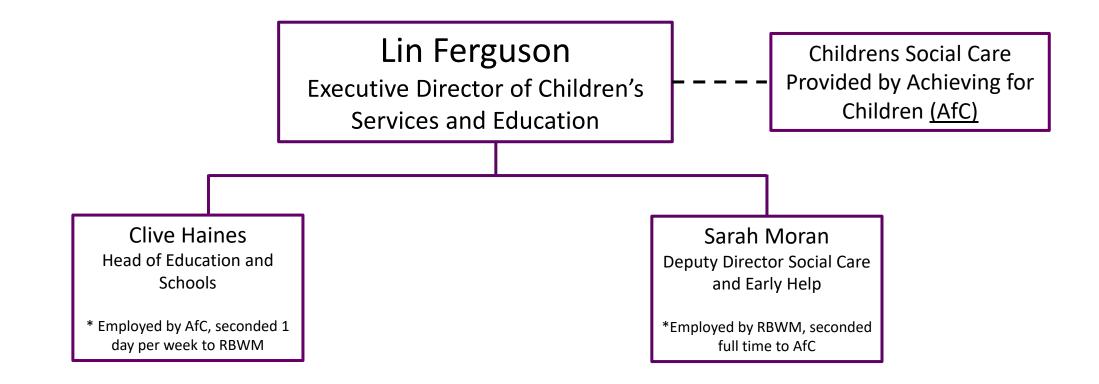

## Royal Borough of Windsor and Maidenhead Organisation Chart December 2024































|                                                   |                                                                           | Assistant D                                                                                   | Duise Freet<br>irector of Revenue,<br>y and Resident Serv             | Benefits,                             |              |                                            |                                                 |
|---------------------------------------------------|---------------------------------------------------------------------------|-----------------------------------------------------------------------------------------------|-----------------------------------------------------------------------|---------------------------------------|---