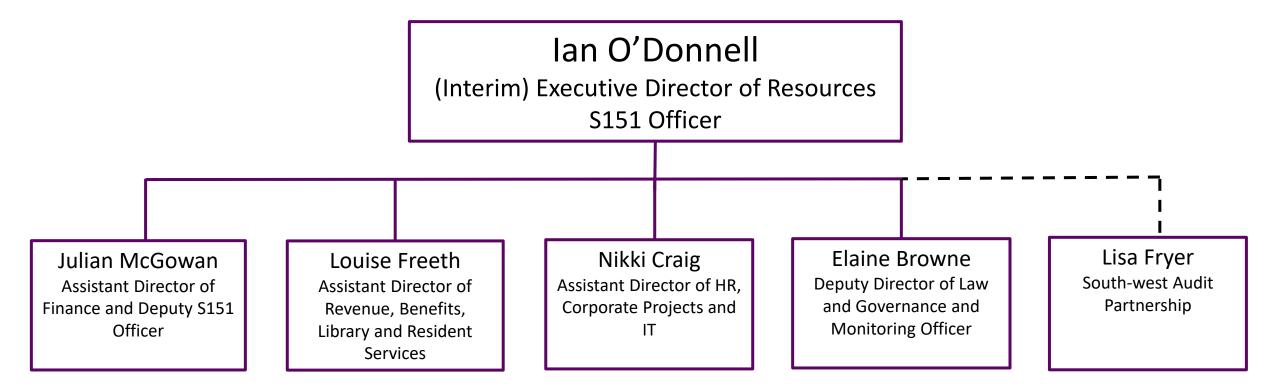

## Royal Borough of Windsor and Maidenhead Organisation Chart December 2024

|                                                   |                                                                           | Assistant D                                                                                   | Duise Freet<br>irector of Revenue,<br>y and Resident Serv             | Benefits,                             |              |                                            |                                                 |
|---------------------------------------------------|---------------------------------------------------------------------------|-----------------------------------------------------------------------------------------------|-----------------------------------------------------------------------|---------------------------------------|--------------|--------------------------------------------|-------------------------------------------------|
| Elaine<br>Henderson<br>Service Lead –<br>Revenues | Sarah Sneyd-<br>Jones<br>Service Lead –<br>Assessments and<br>Social Care | Angela<br>Huisman<br>Service Lead -<br>Library and Resident<br>Contact Lead (Face<br>to Face) | Katie Blair<br>Service Lead -<br>Resident Contact<br>Lead (Telephony) | Andre<br>O'Bri<br>Superinte<br>Regist | en<br>endent | Viv Webster<br>Superintendent<br>Registrar | Stuart Orchard<br>Applications<br>Administrator |