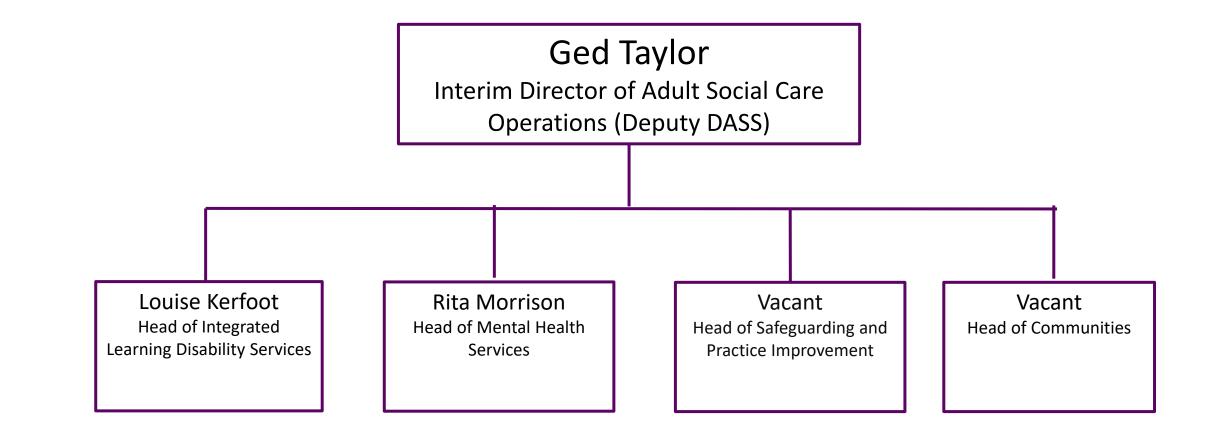

-----------------|-----------------------------------------------------------------------------------------------|-----------------------------------------------------------------------|---------------------------------------|--------------|--------------------------------------------|-------------------------------------------------|
| Elaine<br>Henderson<br>Service Lead –<br>Revenues | Sarah Sneyd-<br>Jones<br>Service Lead –<br>Assessments and<br>Social Care | Angela<br>Huisman<br>Service Lead -<br>Library and Resident<br>Contact Lead (Face<br>to Face) | Katie Blair<br>Service Lead -<br>Resident Contact<br>Lead (Telephony) | Andre<br>O'Bri<br>Superinte<br>Regist | en<br>endent | Viv Webster<br>Superintendent<br>Registrar | Stuart Orchard<br>Applications<br>Administrator |