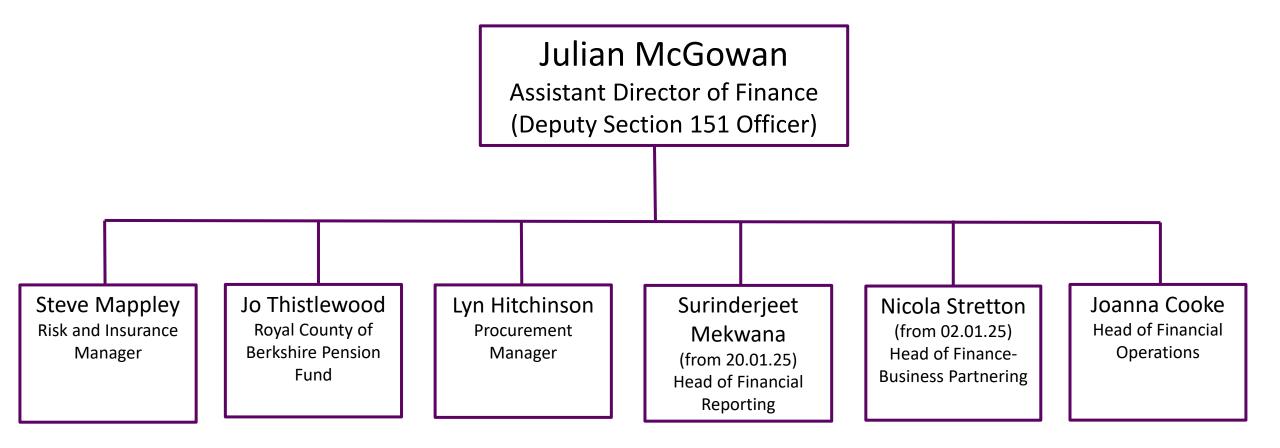

## Royal Borough of Windsor and Maidenhead Organisation Chart December 2024































|                                                   |                                                                           | Assistant D                                                                                   | Duise Freet<br>irector of Revenue,<br>y and Resident Serv             | Benefits,                             |              |                                            |                                                 |
|---------------------------------------------------|---------------------------------------------------------------------------|-----------------------------------------------------------------------------------------------|-----------------------------------------------------------------------|---------------------------------------|-----------