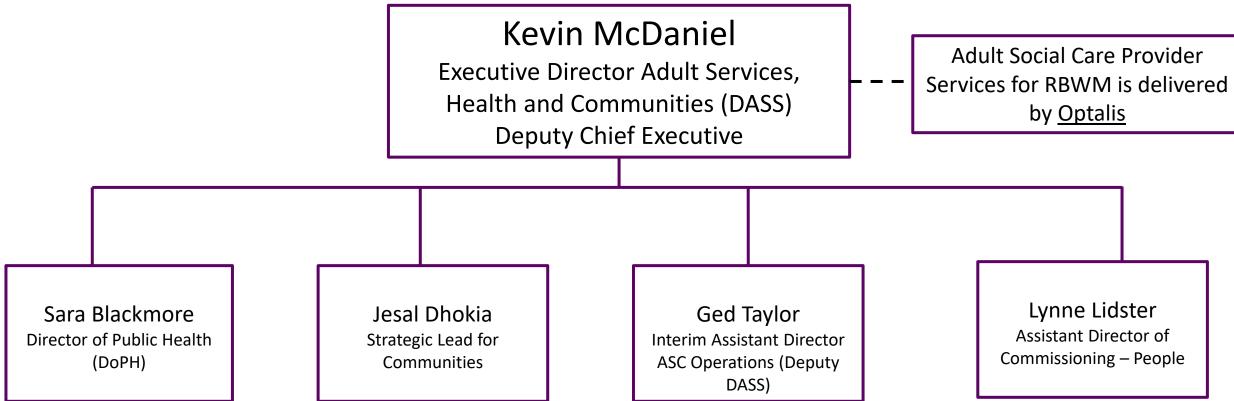

## Royal Borough of Windsor and Maidenhead Organisation Chart December 2024































|                                                   |                                                                           | Assistant D                                                                                   | Duise Freet<br>irector of Revenue,<br>y and Resident Serv             | Benefits,                             |              |                                            |                                                 |
|---------------------------------------------------|---------------------------------------------------------------------------|-----------------------------------------------------------------------------------------------|-----------------------------------------------------------------------|---------------------------------------|-------