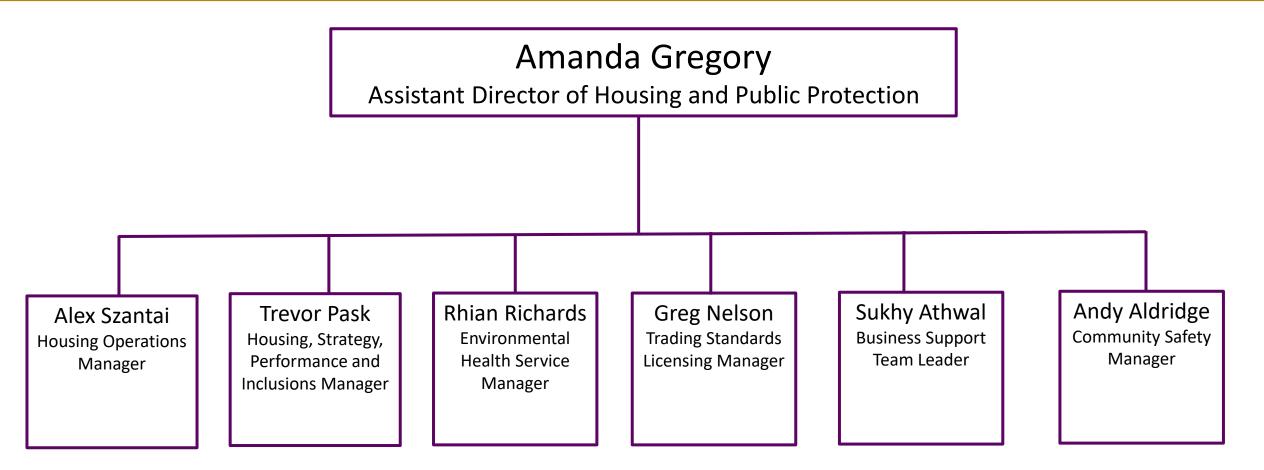

## Royal Borough of Windsor and Maidenhead Organisation Chart October 2024







## Sophia Waite-King

Director of Strategy, Communications and Engagement

Vacant
Service Lead – Communications

Catalin Bogos

Service Lead – Performance, Policy and Delivery























## Louise Freeth

Assistant Director of Revenue, Benefits, Library and Resident Services

Elaine
Henderson
Service Lead –
Revenues

Sarah Sneyd-Jones Service Lead – Assessments and Social Care

Angela
Huisman
Service Lead Library and Resident
Contact Lead (Face
to Face)

Katie Blair Service Lead -Resident Contact Lead (Telephony) Andrea
O'Brien
Superintendent
Registrar

Viv Webster
Superintendent
Registrar

Stuart Orchard
Applications
Administrator







































Ian Brazier-Dubber

**RBWM Property Company** 

**RBWM Property Company**