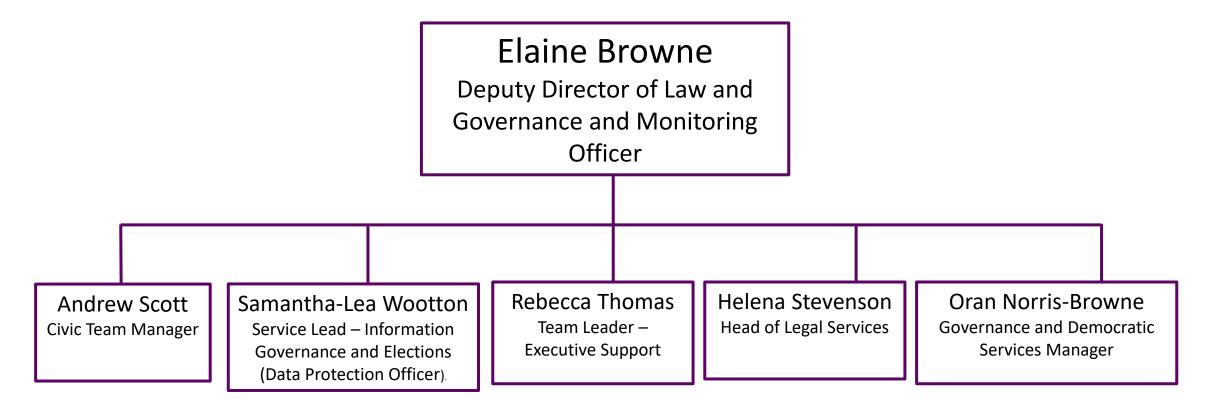

## Royal Borough of Windsor and Maidenhead Organisation Chart October 2024







## Sophia Waite-King

Director of Strategy, Communications and Engagement

Vacant
Service Lead – Communications

Catalin Bogos

Service Lead – Performance, Policy and Delivery























## Louise Freeth

Assistant Director of Revenue, Benefits, Library and Resident Services

Elaine
Henderson
Service Lead –
Revenues

Sarah Sneyd-Jones Service Lead – Assessments and Social Care

Angela
Huisman
Service Lead Library and Resident
Contact Lead (Face
to Face)

Katie Blair Service Lead -Resident Contact Lead (Telephony) Andrea
O'Brien
Superintendent
Registrar

Viv Webster
Superintendent
Registrar

Stuart Orchard
Applications
Administrator







































Ian Brazier-Dubber

**RBWM Property Company** 

**RBWM Property Company**