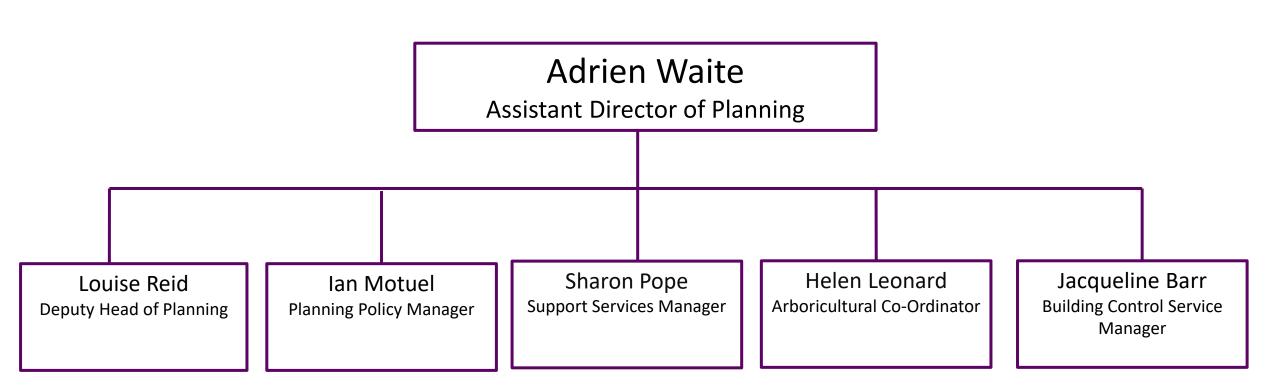

## Royal Borough of Windsor and Maidenhead Organisation Chart October 2024







## Sophia Waite-King

Director of Strategy, Communications and Engagement

Vacant
Service Lead – Communications

Catalin Bogos

Service Lead – Performance, Policy and Delivery























## Louise Freeth

Assistant Director of Revenue, Benefits, Library and Resident Services

Elaine
Henderson
Service Lead –
Revenues

Sarah Sneyd-Jones Service Lead – Assessments and Social Care

Angela
Huisman
Service Lead Library and Resident
Contact Lead (Face
to Face)

Katie Blair Service Lead -Resident Contact Lead (Telephony) Andrea
O'Brien
Superintendent
Registrar

Viv Webster
Superintendent
Registrar

Stuart Orchard
Applications
Administrator







































Ian Brazier-Dubber

**RBWM Property Company** 

**RBWM Property Company**