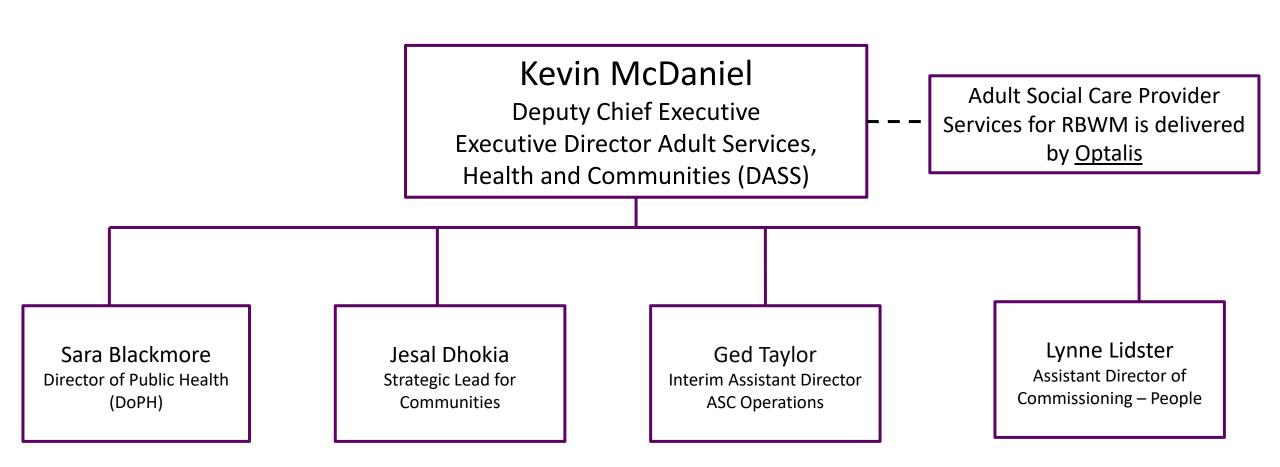

## Royal Borough of Windsor and Maidenhead Organisation Chart October 2024







## Sophia Waite-King

Director of Strategy, Communications and Engagement

Vacant
Service Lead – Communications

Catalin Bogos

Service Lead – Performance, Policy and Delivery























## Louise Freeth

Assistant Director of Revenue, Benefits, Library and Resident Services

Elaine
Henderson
Service Lead –
Revenues

Sarah Sneyd-Jones Service Lead – Assessments and Social Care

Angela
Huisman
Service Lead Library and Resident
Contact Lead (Face
to Face)

Katie Blair Service Lead -Resident Contact Lead (Telephony) Andrea
O'Brien
Superintendent
Registrar

Viv Webster
Superintendent
Registrar

Stuart Orchard
Applications
Administrator







































Ian Brazier-Dubber

**RBWM Property Company** 

**RBWM Property Company**