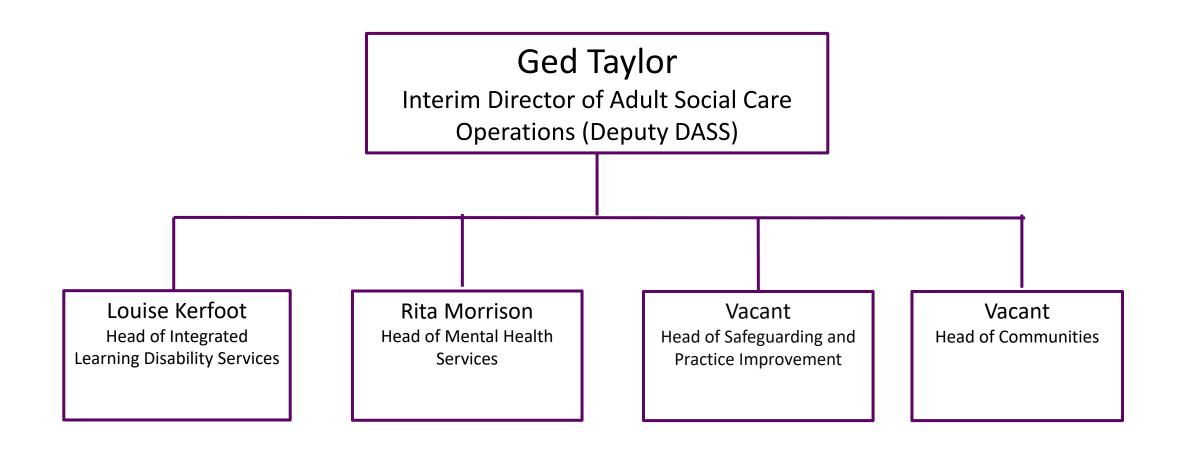

## Royal Borough of Windsor and Maidenhead Organisation Chart October 2024







## Sophia Waite-King

Director of Strategy, Communications and Engagement

Vacant
Service Lead – Communications

Catalin Bogos

Service Lead – Performance, Policy and Delivery























## Louise Freeth

Assistant Director of Revenue, Benefits, Library and Resident Services

Elaine
Henderson
Service Lead –
Revenues

Sarah Sneyd-Jones Service Lead – Assessments and Social Care

Angela
Huisman
Service Lead Library and Resident
Contact Lead (Face
to Face)

Katie Blair Service Lead -Resident Contact Lead (Telephony) Andrea
O'Brien
Superintendent
Registrar

Viv Webster
Superintendent
Registrar

Stuart Orchard
Applications
Administrator







































Ian Brazier-Dubber

**RBWM Property Company** 

**RBWM Property Company**