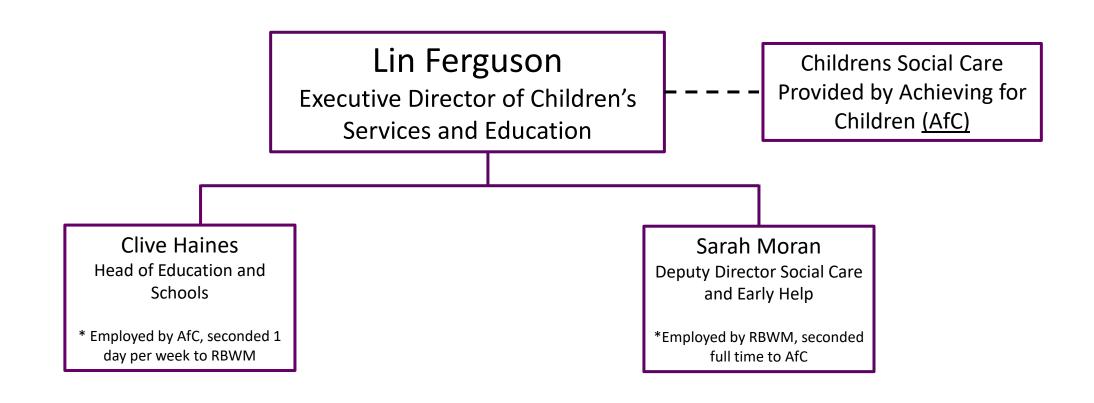

## Royal Borough of Windsor and Maidenhead Organisation Chart October 2024







## Sophia Waite-King

Director of Strategy, Communications and Engagement

Vacant
Service Lead – Communications

Catalin Bogos

Service Lead – Performance, Policy and Delivery























## Louise Freeth

Assistant Director of Revenue, Benefits, Library and Resident Services

Elaine
Henderson
Service Lead –
Revenues

Sarah Sneyd-Jones Service Lead – Assessments and Social Care

Angela
Huisman
Service Lead Library and Resident
Contact Lead (Face
to Face)

Katie Blair Service Lead -Resident Contact Lead (Telephony) Andrea
O'Brien
Superintendent
Registrar

Viv Webster
Superintendent
Registrar

Stuart Orchard
Applications
Administrator







































Ian Brazier-Dubber

**RBWM Property Company** 

**RBWM Property Company**