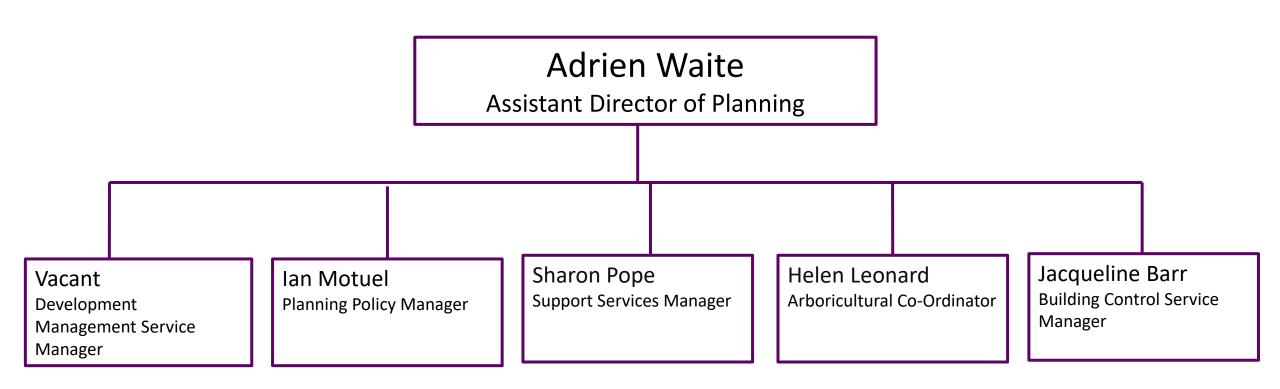

# Royal Borough of Windsor and Maidenhead Organisation Structure May 2024







# David Wiles Service Lead – Communications VACANT Service Lead – Strategic Policy, Performance and Insights Particular Service Lead – Strategic Policy, Performance and Insights Ellen McManus-Fry Equalities and Community Engagement Officer























# Lin Ferguson

Executive Director of Children's Services and Education

## **Clive Haines**

Head of Education and Schools

\* Employed by AfC Seconded 1 day per week to RBWM

### Sarah Moran

Deputy Director Social Care and Early Help

\*Employed by RBWM Seconded full time to AfC















Ian Brazier-Dubber RBWM Property Company

**RBWM Property Company**