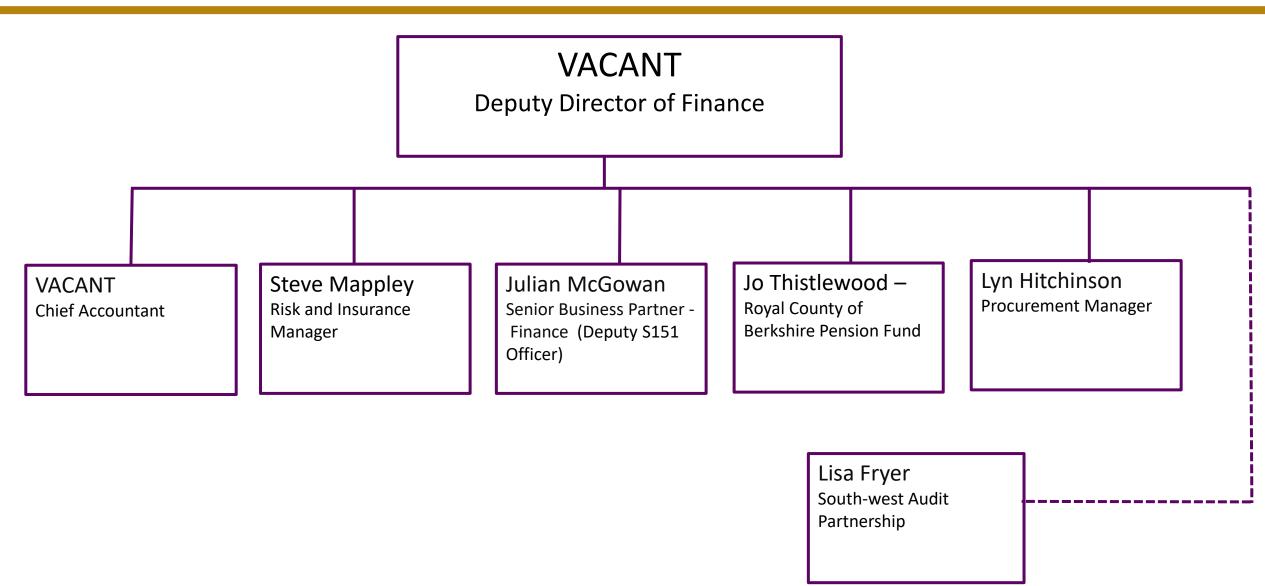

# Royal Borough of Windsor and Maidenhead Organisation Structure May 2024







# David Wiles Service Lead – Communications VACANT Service Lead – Strategic Policy, Performance and Insights Particular Service Lead – Strategic Policy, Performance and Insights Ellen McManus-Fry Equalities and Community Engagement Officer























# Lin Ferguson

Executive Director of Children's Services and Education

## **Clive Haines**

Head of Education and Schools

\* Employed by AfC Seconded 1 day per week to RBWM

### Sarah Moran

Deputy Director Social Care and Early Help

\*Employed by RBWM Seconded full time to AfC















Ian Brazier-Dubber RBWM Property Company

**RBWM Property Company**