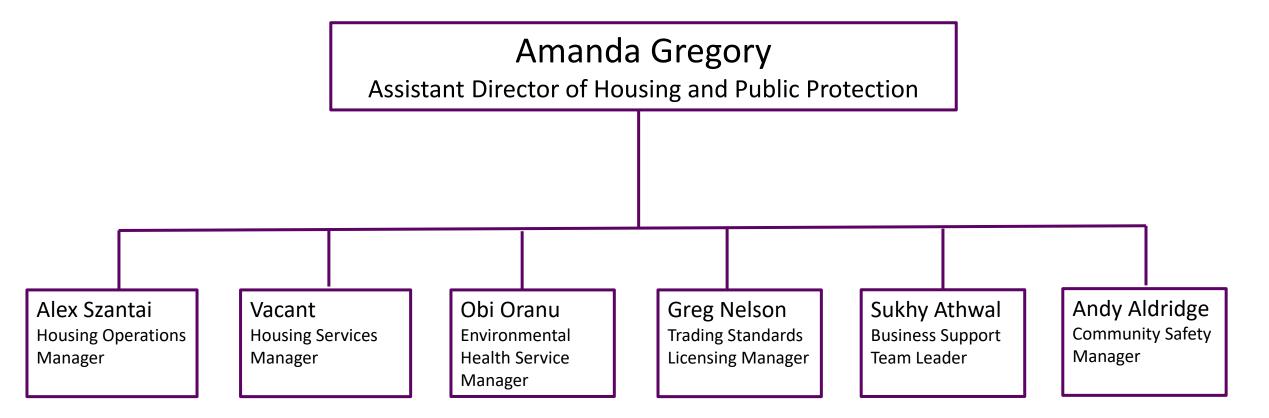

# Royal Borough of Windsor and Maidenhead Organisation Structure May 2024







# David Wiles Service Lead – Communications VACANT Service Lead – Strategic Policy, Performance and Insights Particular Service Lead – Strategic Policy, Performance and Insights Ellen McManus-Fry Equalities and Community Engagement Officer























# Lin Ferguson

Executive Director of Children's Services and Education

## **Clive Haines**

Head of Education and Schools

\* Employed by AfC Seconded 1 day per week to RBWM

### Sarah Moran

Deputy Director Social Care and Early Help

\*Employed by RBWM Seconded full time to AfC















Ian Brazier-Dubber RBWM Property Company

**RBWM Property Company**