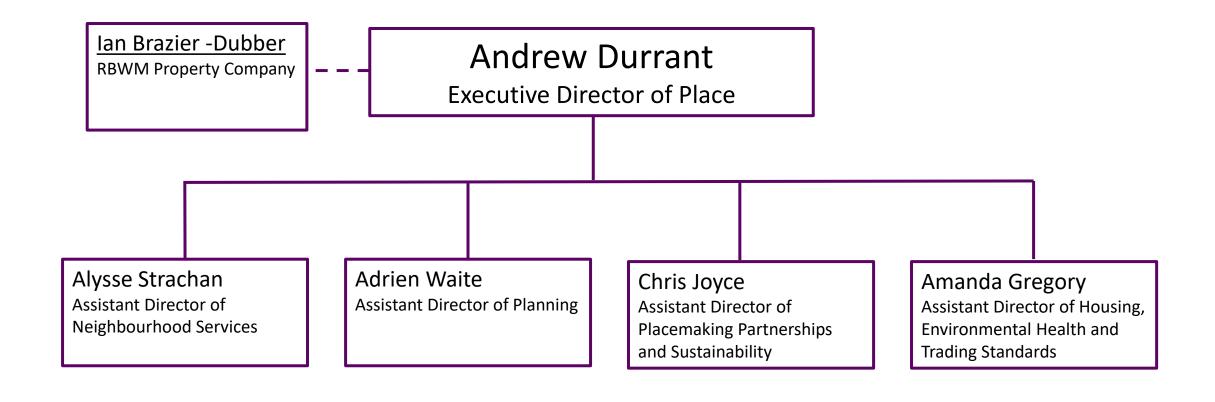

# Royal Borough of Windsor and Maidenhead Organisation Structure May 2024







# David Wiles Service Lead – Communications VACANT Service Lead – Strategic Policy, Performance and Insights Particular Service Lead – Strategic Policy, Performance and Insights Ellen McManus-Fry Equalities and Community Engagement Officer























# Lin Ferguson

Executive Director of Children's Services and Education

## **Clive Haines**

Head of Education and Schools

\* Employed by AfC Seconded 1 day per week to RBWM

### Sarah Moran

Deputy Director Social Care and Early Help

\*Employed by RBWM Seconded full time to AfC















Ian Brazier-Dubber RBWM Property Company

**RBWM Property Company**