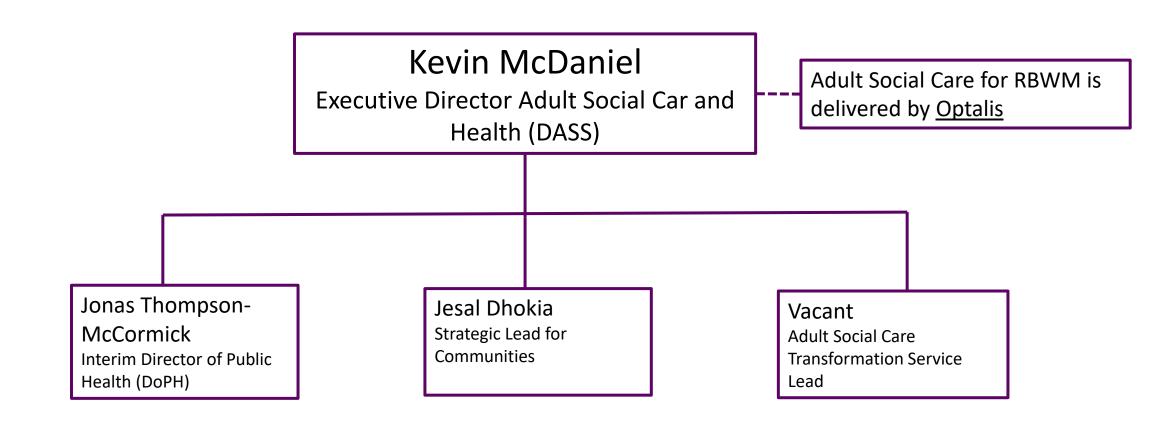

# Royal Borough of Windsor and Maidenhead Organisation Structure May 2024







# David Wiles Service Lead – Communications VACANT Service Lead – Strategic Policy, Performance and Insights Particular Service Lead – Strategic Policy, Performance and Insights Ellen McManus-Fry Equalities and Community Engagement Officer























# Lin Ferguson

Executive Director of Children's Services and Education

## **Clive Haines**

Head of Education and Schools

\* Employed by AfC Seconded 1 day per week to RBWM

### Sarah Moran

Deputy Director Social Care and Early Help

\*Employed by RBWM Seconded full time to AfC















Ian Brazier-Dubber RBWM Property Company

**RBWM Property Company**