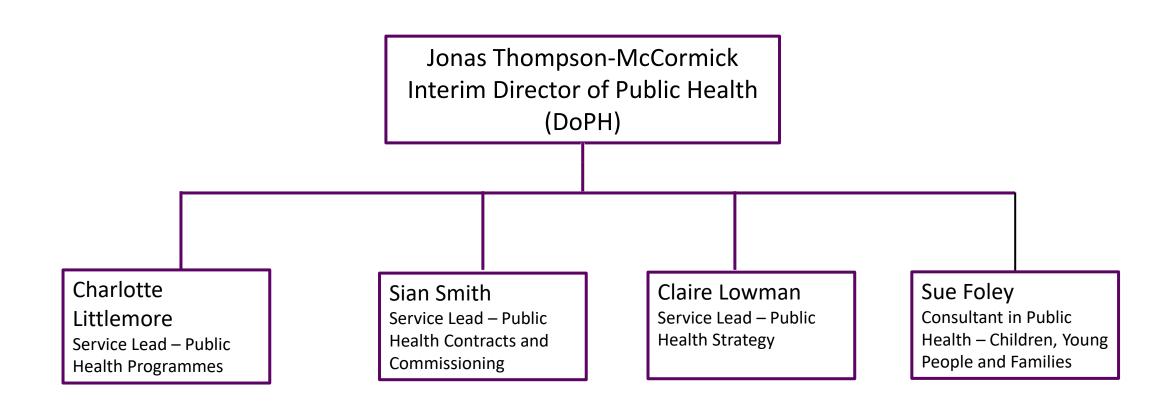

# Royal Borough of Windsor and Maidenhead Organisation Structure May 2024







# David Wiles Service Lead – Communications VACANT Service Lead – Strategic Policy, Performance and Insights Particular Service Lead – Strategic Policy, Performance and Insights Ellen McManus-Fry Equalities and Community Engagement Officer























# Lin Ferguson

Executive Director of Children's Services and Education

## **Clive Haines**

Head of Education and Schools

\* Employed by AfC Seconded 1 day per week to RBWM

### Sarah Moran

Deputy Director Social Care and Early Help

\*Employed by RBWM Seconded full time to AfC















Ian Brazier-Dubber RBWM Property Company

**RBWM Property Company**