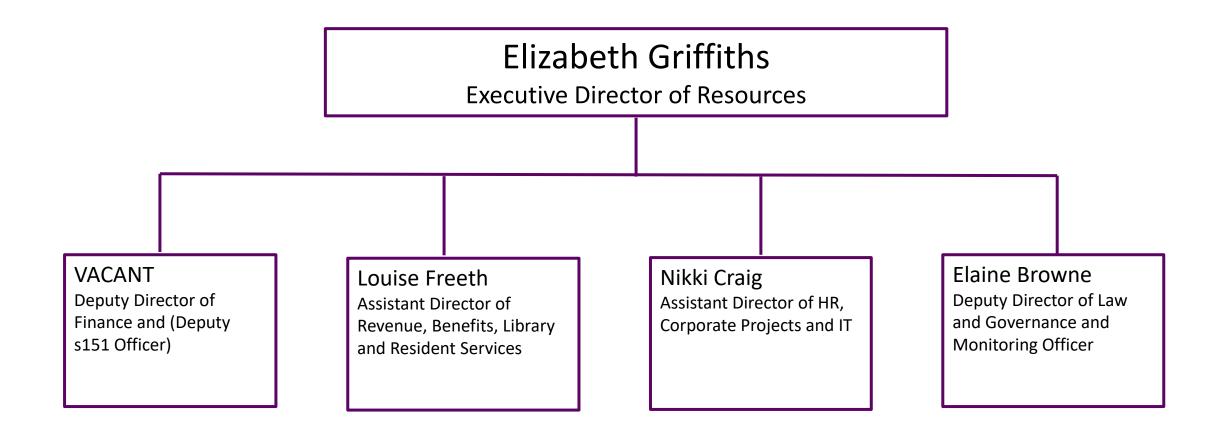

# Royal Borough of Windsor and Maidenhead Organisation Structure May 2024







# David Wiles Service Lead – Communications VACANT Service Lead – Strategic Policy, Performance and Insights Particular Service Lead – Strategic Policy, Performance and Insights Ellen McManus-Fry Equalities and Community Engagement Officer























# Lin Ferguson

Executive Director of Children's Services and Education

## **Clive Haines**

Head of Education and Schools

\* Employed by AfC Seconded 1 day per week to RBWM

### Sarah Moran

Deputy Director Social Care and Early Help

\*Employed by RBWM Seconded full time to AfC















Ian Brazier-Dubber RBWM Property Company

**RBWM Property Company**