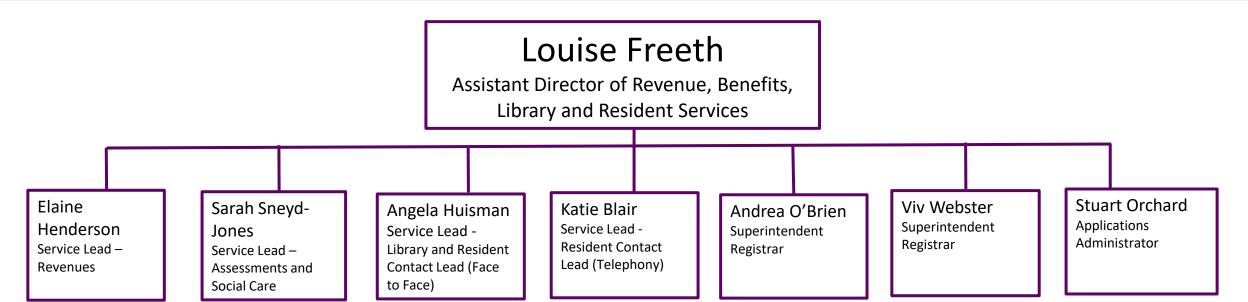

# Royal Borough of Windsor and Maidenhead Organisation Structure May 2024







# David Wiles Service Lead – Communications VACANT Service Lead – Strategic Policy, Performance and Insights Particular Service Lead – Strategic Policy, Performance and Insights Ellen McManus-Fry Equalities and Community Engagement Officer























# Lin Ferguson

Executive Director of Children's Services and Education

## **Clive Haines**

Head of Education and Schools

\* Employed by AfC Seconded 1 day per week to RBWM

### Sarah Moran

Deputy Director Social Care and Early Help

\*Employed by RBWM Seconded full time to AfC















Ian Brazier-Dubber RBWM Property Company

**RBWM Property Company**