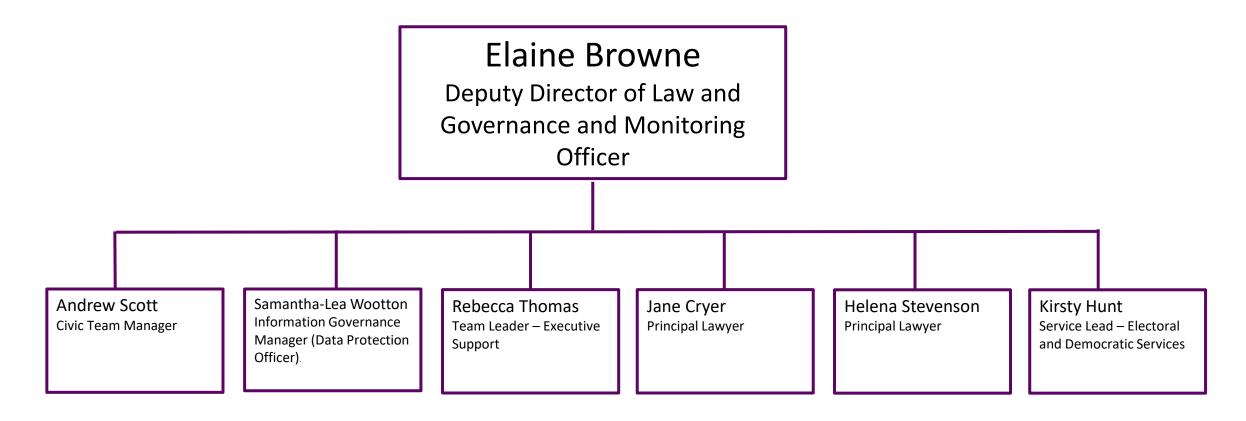

# Royal Borough of Windsor and Maidenhead Organisation Structure May 2024







# David Wiles Service Lead – Communications VACANT Service Lead – Strategic Policy, Performance and Insights Particular Service Lead – Strategic Policy, Performance and Insights Ellen McManus-Fry Equalities and Community Engagement Officer























# Lin Ferguson

Executive Director of Children's Services and Education

## **Clive Haines**

Head of Education and Schools

\* Employed by AfC Seconded 1 day per week to RBWM

### Sarah Moran

Deputy Director Social Care and Early Help

\*Employed by RBWM Seconded full time to AfC















Ian Brazier-Dubber RBWM Property Company

**RBWM Property Company**